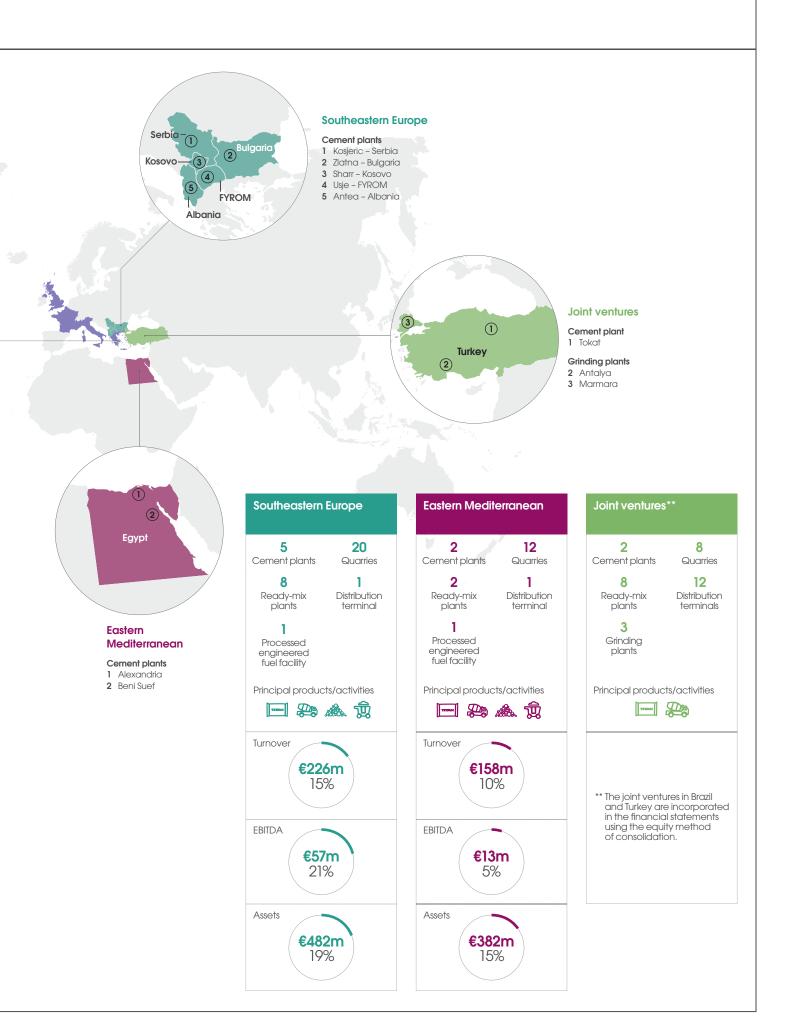

## Where we operate

USA

USA

2 Cement plants

85

Ready-mix

plants

10

Concrete block

plants

Principal products/activities

**€873m** 58%\*

€185m

68%

€997m

38%

Turnover

EBITDA

Assets

Cement plants 1 Roanoke - Virginia 2 Pennsuco - Florida

7

Quarries

14

Distribution

terminals

6

Fly ash

processing

plants

路

We report on our performance and activities based on our four geographic regions and separately on our major joint ventures in Brazil and Turkey.

Principal products/activities

26

Quarries

8

Distribution

terminals

1

Dry mortar

plant

Greece and

3

Cement plants

27

Ready-mix

plants

1

Grinding

plant

Western Europe

22%

Joint ventures Cement plant 1 Quixere Grinding plant 2 Pecem

Principal products/activities key:

Waste management and alternative fuels

Ready-mix Aggregates

Dry mortars

፞፞፞፞፞፟፟፟፟፟፟፟፟፟፟፟

🗂 Cement

Building blocks A Fly ash

Number of operational units as calculated for non-financial performance reporting purposes at Group level.